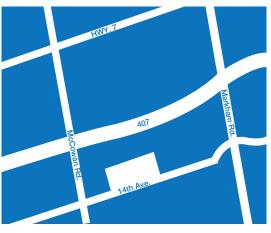

#### LOCATION:

North side of 14th Avenue between McCowan Road and Markham Road

#### **LEGAL DESCRIPTION:**

Part of Lot 6 Concession 7, 14th Avenue

#### **ACREAGE:**

38.2 Acres

#### **SITE ATTRACTIONS:**

- Easy access to major roads, highways and public transit
- 10 minutes from Buttonville Airport
- Competitive realty tax rates
- Lot has excellent exposure to 14th Avenue